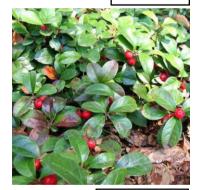

Submit your results to info@yorklandtrust.org and receive a complementary packet of wildflower seeds!

Common Milkweed

Wintergreen

Viburnum

New England Aster

White Birch Tree

Bunchberry

Shagbark Hickory